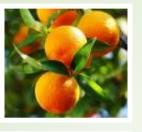

#### Sathvik **Farms** PURE NATURE

Individual farms are demarcated in sizes ranging from **5445-9426 sq.ft.** A typical farm will have Commercial trees such as Teak, Silver Oak, Melia Dubia, Neem, Mahogany, Jack Fruit and fruit trees such as Mango, Guava, Orange, Mosumbi, Pomegranate, Sapota, Custard Apple, Wood Apple, Avacado, Jamun, Amla, Lemon etc.