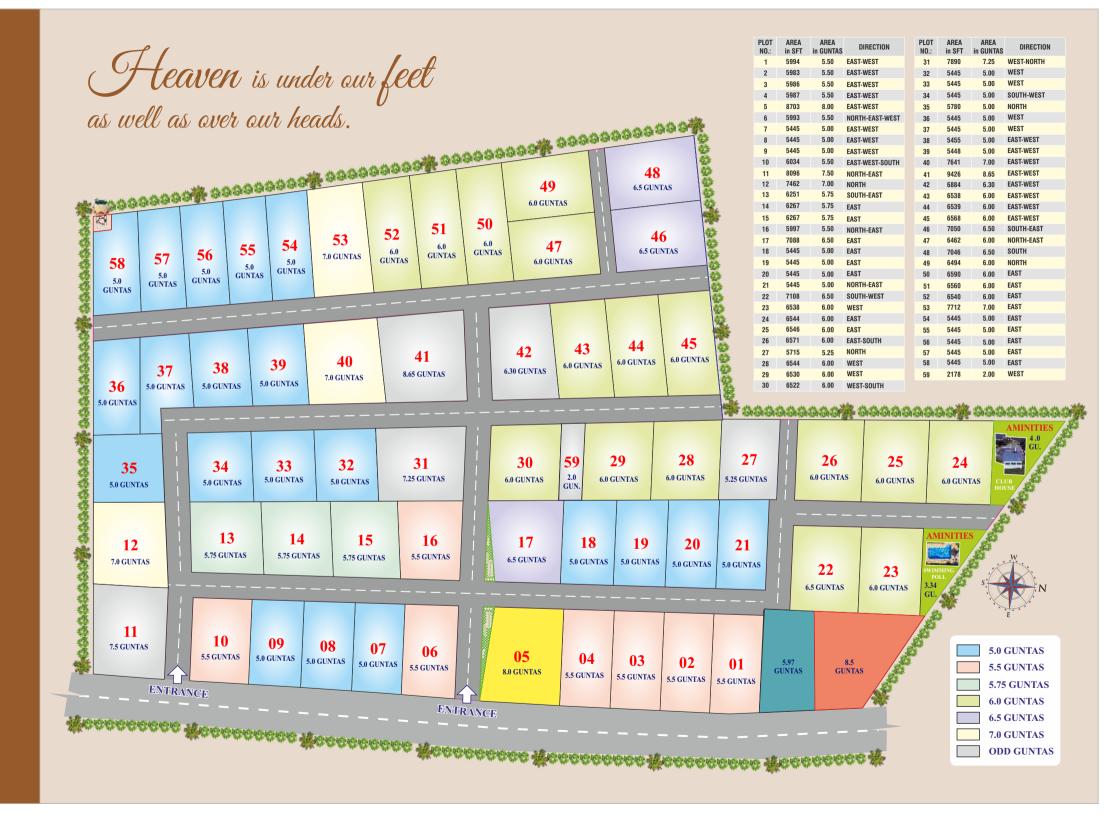

#### **HIGHLIGHTS**

- 5 minutes drive from Chennai Express Highway
- ◆ 1km from National Highway (NH 75)
- ◆ 7 minutes drive from Hoskote MVJ College
- 20km from KR Puram
- ◆ 19km from ITPL
- 2km from Sharanya Narayani International School
- Near to MVJ Hospital
- Close to Educational Institutions
- ◆ Near Volvo & Flipkart Company
- ◆ 24x7 Vigilance
- ◆ Bore Well water connection
- Over Head Tank
- Well planned wide roads
- Children Play Area
- Enjoy nature at its best, in your farm
- Pluck and enjoy fresh fruits from your farm trees
- ◆ A Green Getaway from the hustle bustle of city life
- Relax, Rejuvenate and Reconnect with nature
- The Green Investment for a Safer,
   Greener Future