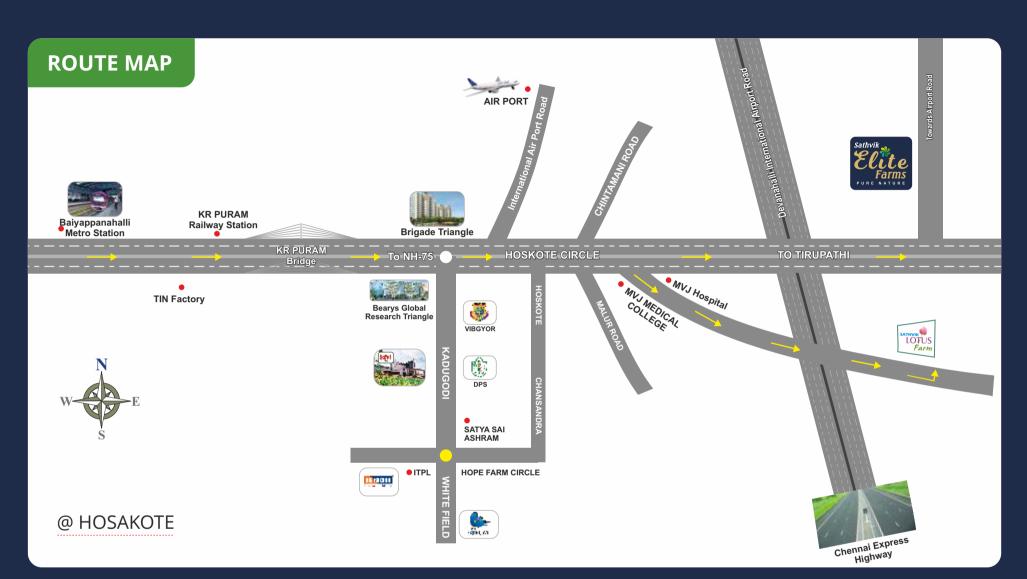

#### **HIGHLIGHTS**

- 5 minutes drive from Chennai Express Highway
- ◆ 1km from National Highway (NH 75)
- ◆ 7 minutes drive from Hoskote MVJ College
- 20km from KR Puram
- ◆ 19km from ITPL
- 2km from Sharanya Narayani International School
- Near to MVJ Hospital
- Close to Educational Institutions
- ◆ Near Volvo & Flipkart Company
- ◆ 24x7 Vigilance
- ◆ Bore Well water connection
- Over Head Tank
- Well planned wide roads
- Children Play Area
- Enjoy nature at its best, in your farm
- Pluck and enjoy fresh fruits from your farm trees
- ◆ A Green Getaway from the hustle bustle of city life
- Relax, Rejuvenate and Reconnect with nature
- The Green Investment for a Safer,
   Greener Future