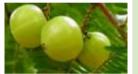

#### Sathvik **Farms** PURE NATURE

Individual farms are demarcated in sizes ranging from **5445-9426 sq.ft.** A typical farm will have Commercial trees such as Teak, Silver Oak, Melia Dubia, Neem, Mahogany, Jack Fruit and fruit trees such as Mango, Guava, Orange, Mosumbi, Pomegranate, Sapota, Custard Apple, Wood Apple, Avacado, Jamun, Amla, Lemon etc.