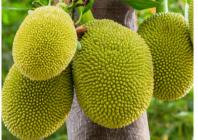

#### Sathvik **Farms** PURE NATURE

Individual farms are demarcated in sizes ranging from **5445-9426 sq.ft.** A typical farm will have Commercial trees such as Teak, Silver Oak, Melia Dubia, Neem, Mahogany, Jack Fruit and fruit trees such as Mango, Guava, Orange, Mosumbi, Pomegranate, Sapota, Custard Apple, Wood Apple, Avacado, Jamun, Amla, Lemon etc.