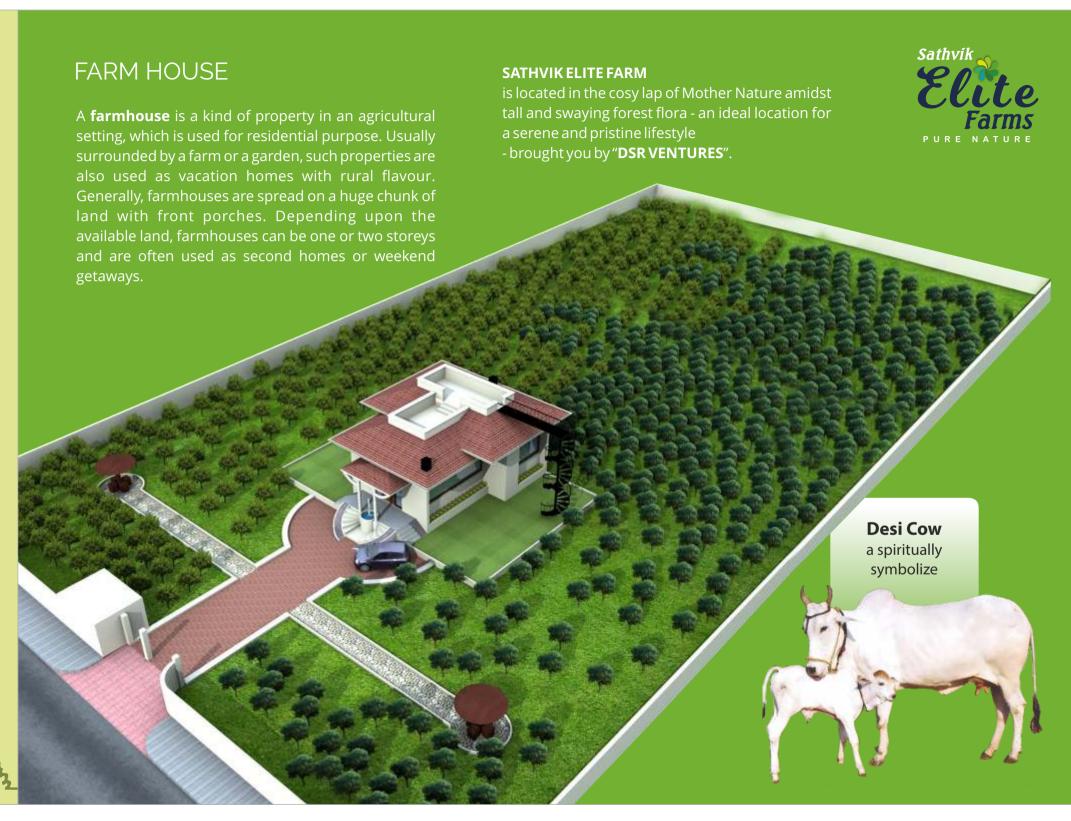

Another fabulous offer from the **DSR VENTURES** Bangalore, **SATHVIK ELITE FARMS** is a 5, 5.5, 6, 6.5, 7 & 8 gunta farm where you can have your own units which can be occupied as and when you feel like spending some quality time in the lap of beautiful nature and at other times let out for those nature lovers who frequent the mysterious jungles. You can make it your permanent residence too when you hang your boots.

#### Sathvik **Farms** PURE NATURE

Individual farms are demarcated in sizes ranging from **5445-9426 sq.ft.** A typical farm will have Commercial trees such as Teak, Silver Oak, Melia Dubia, Neem, Mahogany, Jack Fruit and fruit trees such as Mango, Guava, Orange, Mosumbi, Pomegranate, Sapota, Custard Apple, Wood Apple, Avacado, Jamun, Amla, Lemon etc.

#### **HIGHLIGHTS**

- 5 minutes drive from Chennai Express Highway
- ◆ 1km from National Highway (NH 75)
- ◆ 7 minutes drive from Hoskote MVJ College
- 20km from KR Puram
- ◆ 19km from ITPL
- 2km from Sharanya Narayani International School
- Near to MVJ Hospital
- Close to Educational Institutions
- ◆ Near Volvo & Flipkart Company
- ◆ 24x7 Vigilance
- ◆ Bore Well water connection
- Over Head Tank
- Well planned wide roads
- Children Play Area
- Enjoy nature at its best, in your farm
- Pluck and enjoy fresh fruits from your farm trees
- ◆ A Green Getaway from the hustle bustle of city life
- Relax, Rejuvenate and Reconnect with nature
- The Green Investment for a Safer,
   Greener Future